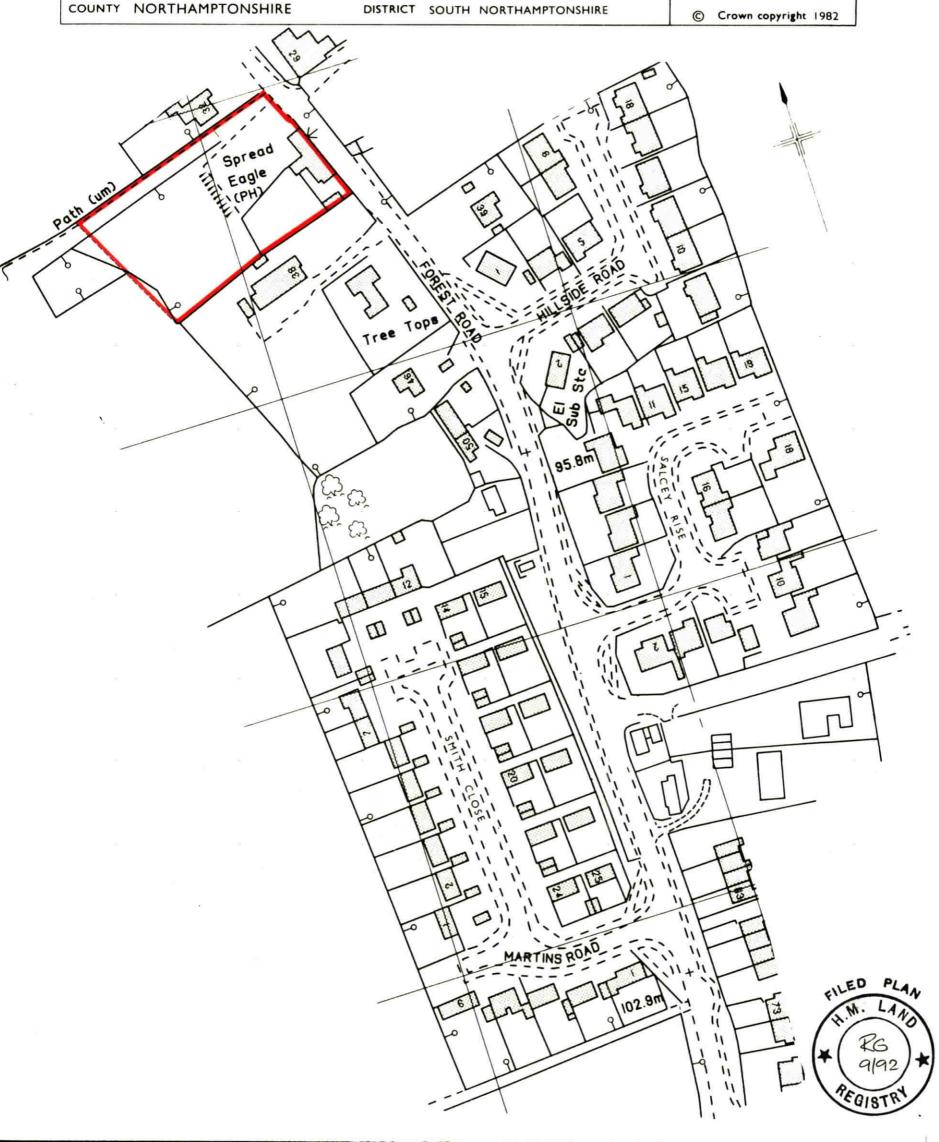

This official copy was delivered electronically and when printed will not be to scale. You can obtain a paper official copy by ordering one from HM Land Registry.

This official copy is issued on 19 May 2021 shows the state of this title plan on 19 May 2021 at 14:50:17. It is admissible in evidence to the same extent as the original (s.67 Land Registration Act 2002). This title plan shows the general position, not the exact line, of the boundaries. It may be subject to distortions in scale. Measurements scaled from this plan may not match measurements between the same points on the ground. This title is dealt with by the HM Land Registry, Leicester Office.

## NN 153890

ORDNANCE SURVEY PLAN REFERENCE

SP 8054

**SECTION** 

C

I/1250 Enlarged from I/2500

COUNTY NORTHAMPTONSHIRE